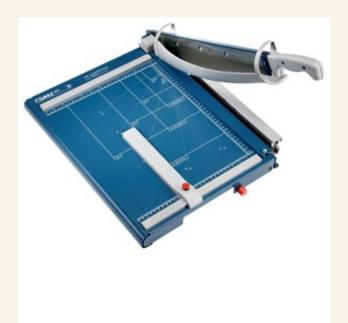

## Professional Guillotine

## 00565

Top quality for highest precision ! Extraordinary high cutting capacity up to 4 mm. Safety is ensured by the blade totally enclosed in a plastic housing.

- User-friendly guillotine for professional use.
- Ergonomically shaped handle.
- Practical recessed grips for safe handling.
- Two scale bars with mm scale.
- Adjustable back-stop.
- Practical format lines on the table.
- Sturdy solid metal table with rounded edges and non-slip rubber feet.
- Tested according to GS safety regulations.

| Cutting length:                 | 390 mm        |
|---------------------------------|---------------|
| Cutting capacity:               | 4 mm          |
| Table size exterior dimensions: | 475 x 355 mm  |
| Weight:                         | 8.9 kg        |
| Bar code No:                    | 4007885005652 |