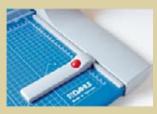

## 00565

Top quality for highest precision ! Extraordinary high cutting capacity up to 4 mm. Safety is ensured by the blade totally enclosed in a plastic housing.

- User-friendly guillotine for professional use.
- Ergonomically shaped handle.
- Practical recessed grips for safe handling.
- Two scale bars with mm scale.
- Adjustable back-stop.
- Practical format lines on the table.
- Sturdy solid metal table with rounded edges and non-slip rubber feet.
- Tested according to GS safety regulations.

Orientation lines

Circular blade in plastic head

Easy-to-change blade

Variable backstop